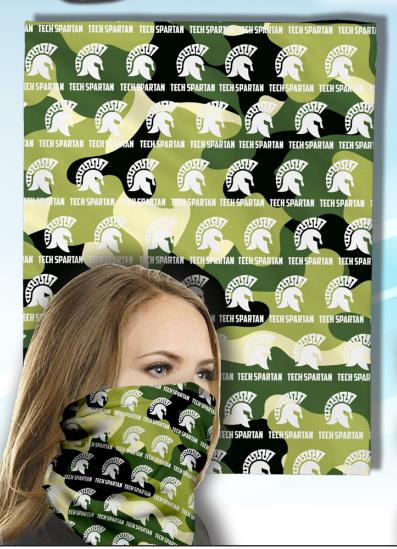

## #5131HTOP3 "THE COOLING FANDANA™"

## Sublimation Multi-Function Tubular Headwear

Simply wet with water and wring to activate. The specialized air pocket construction quickly absorbs and retains water better than standard materials, and enhances air flow into the damp cloth, creating a prolonged cooling effect. The moisture wicking properties draw moisture away from your skin so you stay dry and comfortable. The Cooling Fandana remains dry to the touch. Simply re-wet and wring to reactivate and refresh as necessary. 100% eco-friendly chemical free microfiber polyester construction.